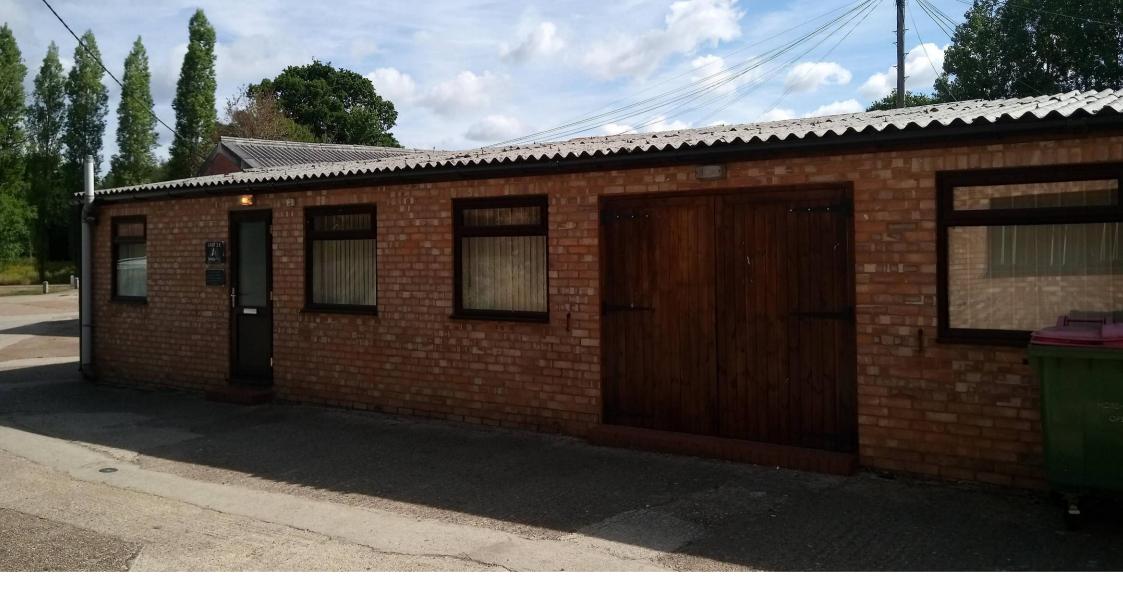

# **Description**

The subject premises form part of a rural business park, comprising offices and workshop units. The property comprises of a ground floor unit with the following amenities:

- WC facilities
- New LED strip lights to be installed.
- Office area (approx 181 sq ft)
- · Part electric heating and part air conditioning
- Parking for 2 vehicles
- Loading door (2.22 m width x 2.02 m height).

### Floor Areas

We have measured and calculate the accommodation to have the following approximate gross internal floor areas:

|                 | Sq m       | Sq ft     |
|-----------------|------------|-----------|
| Ground Floor    | 53.42 sq m | 575 sq ft |
| Industrial Unit |            |           |