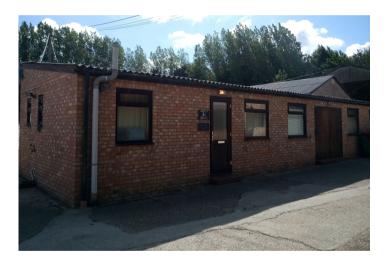

# **Description**

The subject premises form part of a rural business park, comprising offices and workshop units. The property comprises of a ground floor unit with the following amenities:

- WC facilities
- New LED strip lights to be installed.
- Office area (approx 181 sq ft)
- · Part electric heating and part air conditioning
- Parking for 2 vehicles
- Loading door (2.22 m width x 2.02 m height).

### Floor Areas

We have measured and calculate the accommodation to have the following approximate gross internal floor areas:

|                 | Sq m       | Sq ft     |
|-----------------|------------|-----------|
| Ground Floor    | 53.42 sq m | 575 sq ft |
| Industrial Unit |            |           |